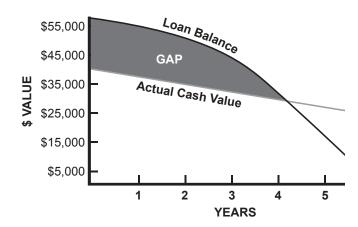

**GUARANTEED AUTO PROTECTION** (GAP PLUS) ELITE. **PROTECTION PROGRAM** 

GAP Plus is a unique coverage program that protects new and pre-owned buyers/lessees from loss due to theft, accidents, fire and flood. Here's why: as your vehicle gets older, the actual cash value (ACV) declines, while your lease or loan balance may remain higher than what the insurance company will pay out. You are then liable for the difference between what the insurance company pays you and what you owe.

## **HOW GAP WORKS**

| How GAP Coverage Works       | With<br>GAP | Without<br>GAP |
|------------------------------|-------------|----------------|
| Actual Cash Value            | \$33,000    | \$33,000       |
| Less Insurance Deductible    | ²(\$1,000)  | (\$1,000)      |
| Insurance Settlement Check   | \$32,000    | \$32,000       |
| Loan Balance Payoff          | \$42,000    | \$42,000       |
| GAP Benefit                  | ¹\$11,000   | \$0            |
| Actual Out of Pocket Expense | \$0         | \$11,000       |

<sup>1</sup>Difference between loan balance and insurance settlement check. Waives covered losses up to \$50,000 (the covered deficiency balance between loan balance and Actual Cash Value).

<sup>2</sup>GAP Plus covers your primary auto insurance deductible up to \$1,000 (not available in Alaska). Maximum amount financed subject to statespecific regulations. Please refer to your GAP Plus Waiver for additional information.